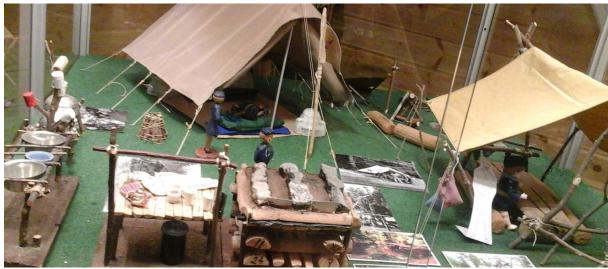

## Welcome to the Scout museum in Stockholm

Our museum is run on a voluntary basic and is not open daily.

To visit the museum you can either come the second weekend every month when it is open for public visitors between 10.00 – 14.00.